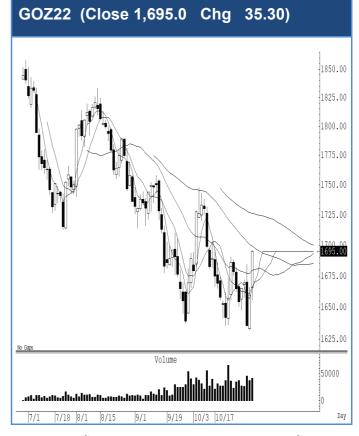

ราคาทองคำโลกฟื้นตัวดีกว่าคาด อาจมีแรงขายทำกำไรในระยะสั้น ไม่ข้าม แถว ๆ 1,700 ดอลลาร์ แนะนำ trading ในกรอบระหว่าง 1,700-1,660 ดอลลาร์ รับรู้กำไร ในกรณีที่ปิดต่ำกว่าระดับ 1,635 ดอลลาร์ แนะนำ ถือ short หวังผลปรับตัวลงไปแถว ๆ 1,600 ดอลลาร์ รับรู้กำไร