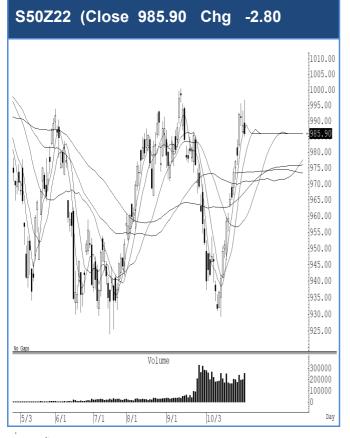

# **Futures Daily**

ปรับตัวขึ้นไปดีกว่าคาดเล็กน้อย ก่อนที่จะย่อตัวกลับลงมาในระหว่างวัน ถือ ว่ามีการ take profit แรง ลุ้นเด้งกลับชื้นไปได้ สั้น ๆ ไม่ต่ำกว่าแนวรับ แถว ๆ 980 จุด แนะนำ trading ในกรอบระหว่าง 980-995 จุด รับรู้กำไร